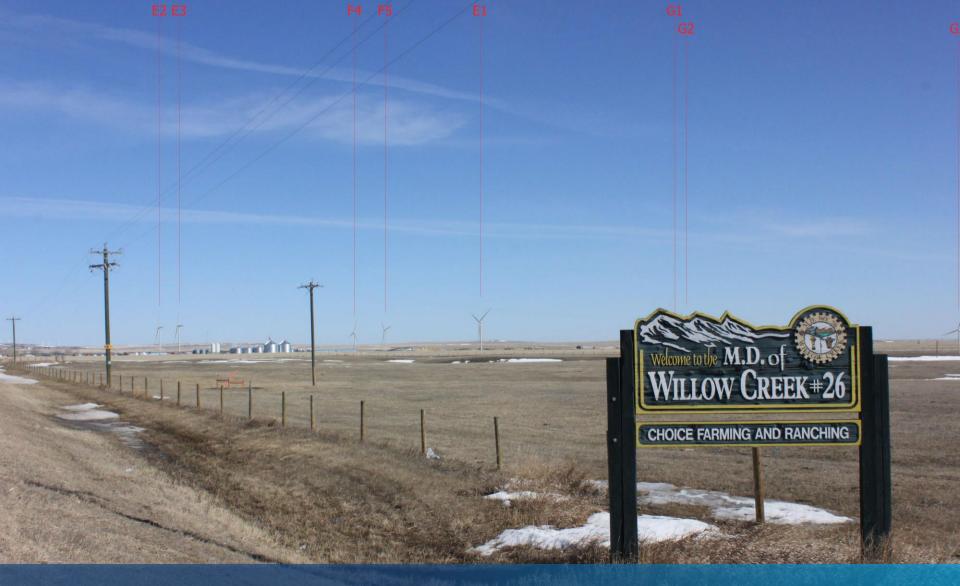

# View Point 1 - Twp. Rd. 70 - Current

View Point 1 - Twp. Rd. 70 - Turbine Locations

View Point 2 - Twp. Rd. 70 - Current

View Point 2 - Twp. Rd. 70 - Turbine Locations

View Point 3 - Rge. Rd. 261 Current