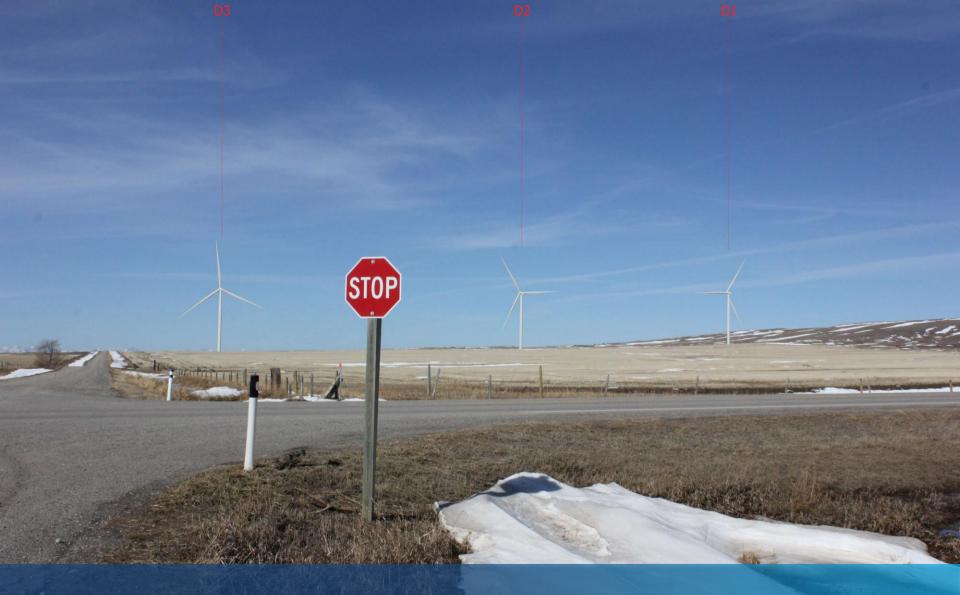

# View Point 1 - Twp. Rd. 70 - Current

View Point 1 - Twp. Rd. 70 - Turbine Locations

View Point 2 - Twp. Rd. 70 - Current

View Point 2 - Twp. Rd. 70 - Turbine Locations

View Point 3 - Rge. Rd. 261 Current