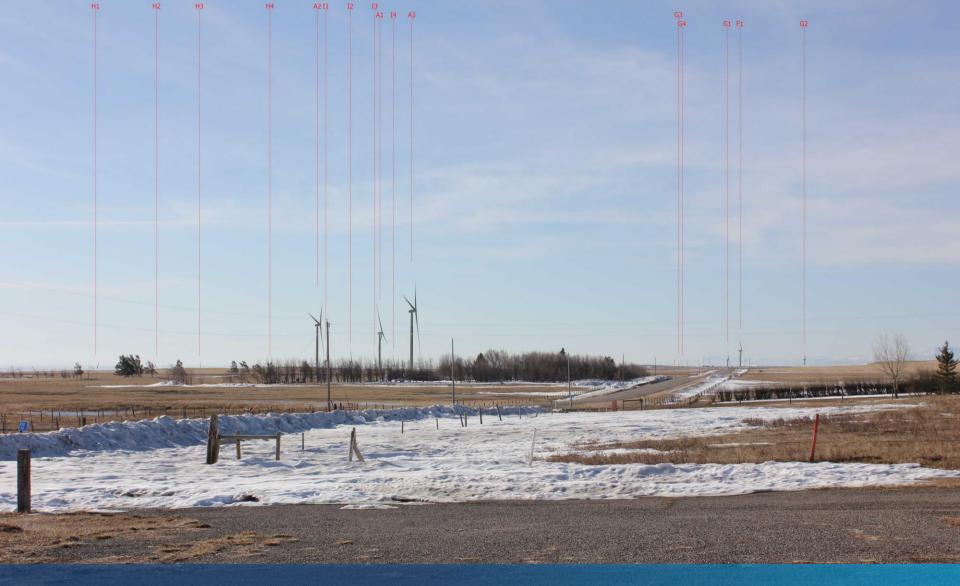

# View Point 1 - Twp. Rd. 70 - Current

View Point 1 - Twp. Rd. 70 - Turbine Locations

View Point 2 - Twp. Rd. 70 - Current

View Point 2 - Twp. Rd. 70 - Turbine Locations

View Point 3 - Rge. Rd. 261 Current