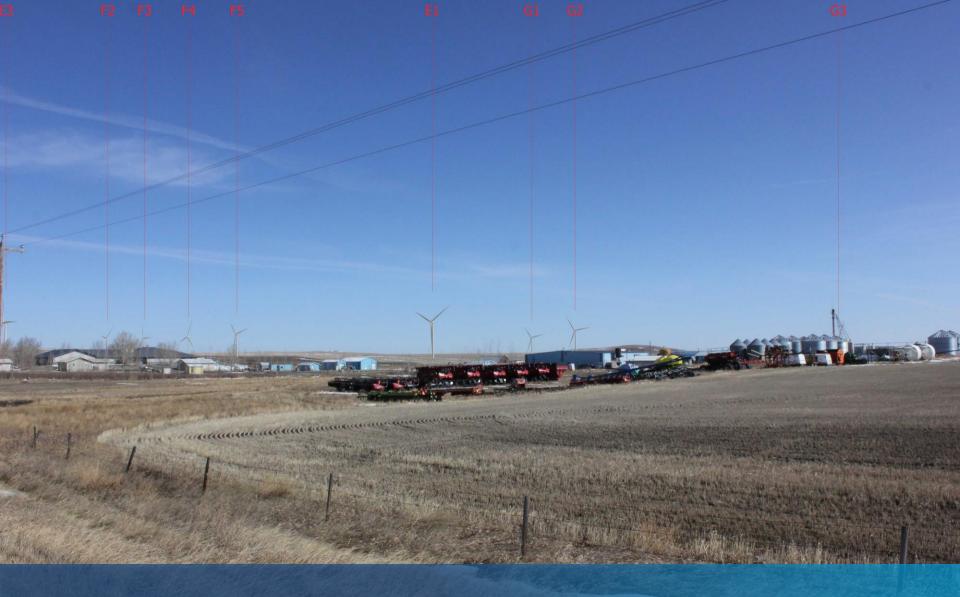

# View Point 1 - Twp. Rd. 70 - Current

View Point 1 - Twp. Rd. 70 - Turbine Locations

View Point 2 - Twp. Rd. 70 - Current

View Point 2 - Twp. Rd. 70 - Turbine Locations

View Point 3 - Rge. Rd. 261 Current

View Point 3 - Rge. Rd. 261 - Turbine Locations

View Point 4 – Rge. Rd. 255 - Current

View Point 4 – Rge. Rd. 255 - Turbine Locations

View Point 5 - Rge. Rd. 255 - Current

View Point 5 - Rge. Rd. 255 - Turbine Locations