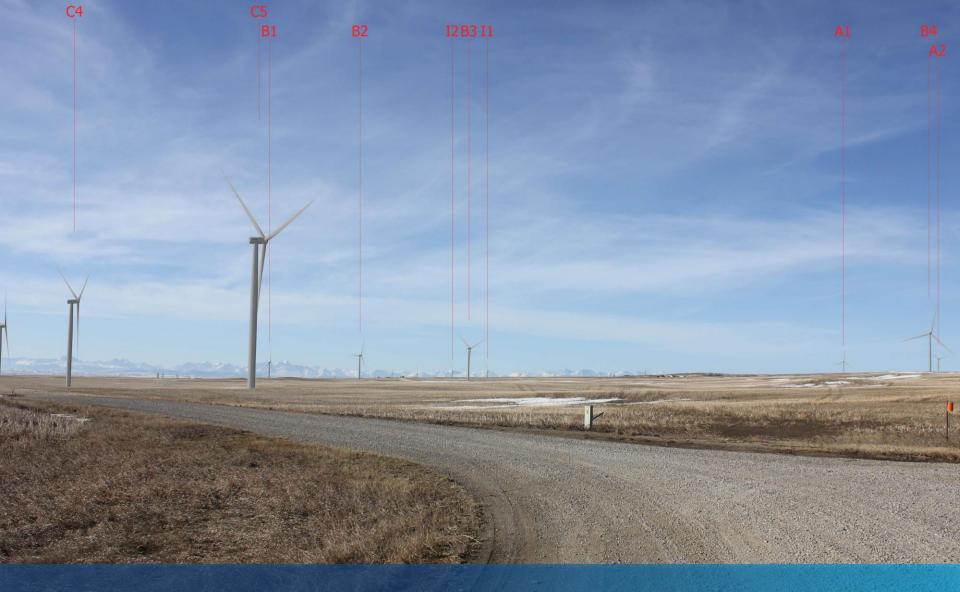

## Ardenville Hall - Current



## Ardenville Hall - Turbine Locations



# View Point 1 - Twp. Rd. 70 - Current



View Point 1 - Twp. Rd. 70 - Turbine Locations



View Point 2 - Twp. Rd. 70 - Current



View Point 2 - Twp. Rd. 70 - Turbine Locations

View Point 3 - Rge. Rd. 261 Current



View Point 3 - Rge. Rd. 261 - Turbine Locations

View Point 4 – Rge. Rd. 255 - Current

View Point 4 – Rge. Rd. 255 - Turbine Locations



View Point 5 - Rge. Rd. 255 - Current



View Point 5 - Rge. Rd. 255 - Turbine Locations

View Point 6 - Twp. Rd. 64 - Current

View Point 6 - Twp. Rd. 64 - Turbine Locations

View Point 7 - Hwy. 810 - Current



View Point 7 - Hwy. 810 - Turbine Locations



# View Point 8 - Rge. Rd. 62 - Current



View Point 8 - Rge. Rd. 62 - Turbine Locations

View Point 9 - Twp. Rd. 62 - Current



View Point 9 - Twp. Rd. 62 - Turbine Locations



### View Point 10 - Hwy. 810 - Current



#### View Point 10 - Hwy. 810 - Turbine Locations

View Point 11 - Ewelme Colony - Current

1 . 1666.6164



### View Point 11 - Ewelme Colony - Turbine Locations



View Point