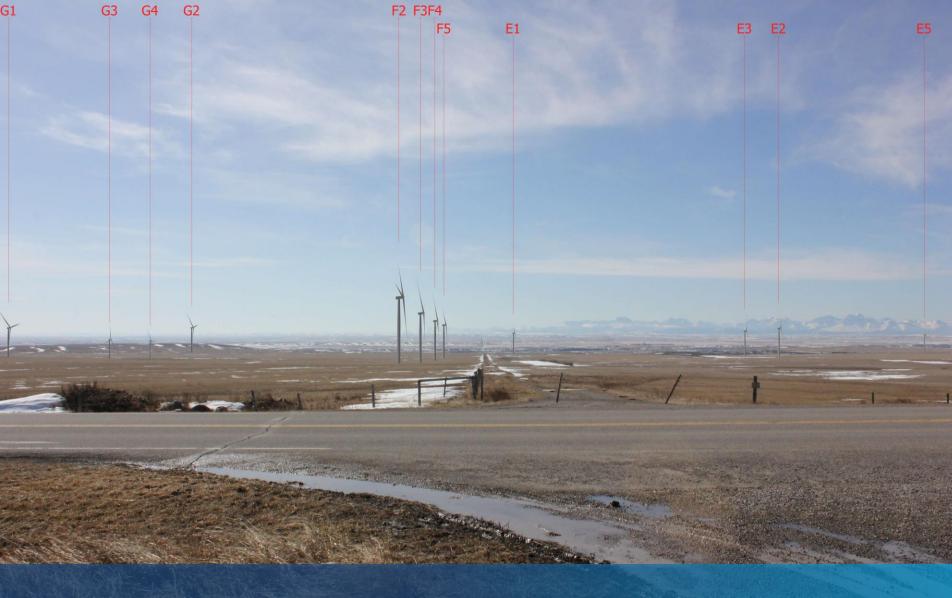

#### View Point 10 - Hwy. 810 - Turbine Locations

View Point 11 - Ewelme Colony - Current

1 . 1666.6164

### View Point 11 - Ewelme Colony - Turbine Locations

View Point 12 - Twp. Rd. 64 & Hwy 810 - Current

View Point 12 - Twp. Rd. 64 & Hwy 810 - Turbine Locations

View Point 13 - Twp. Rd. 64 & Hwy 810 - Current