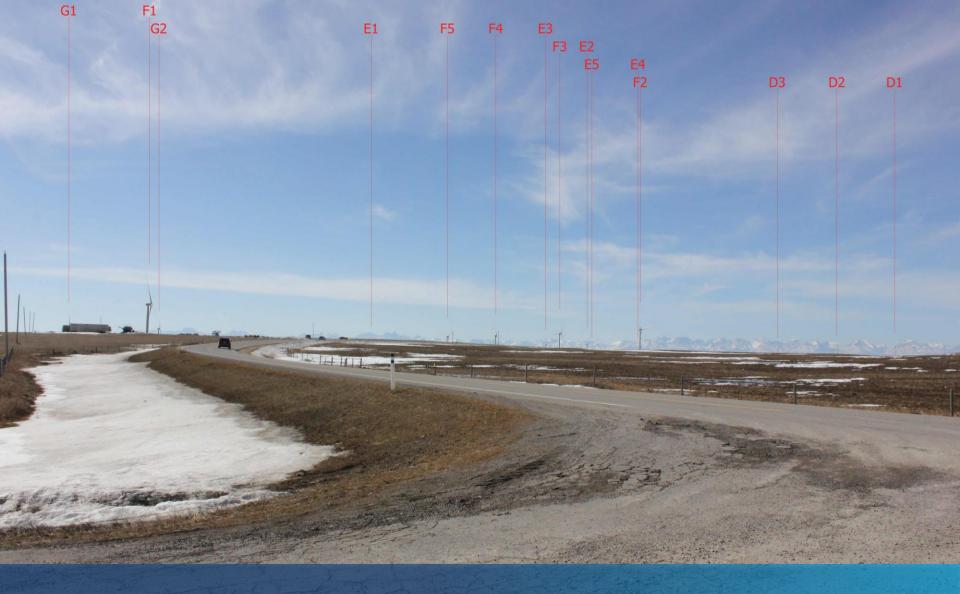

# View Point 8 - Rge. Rd. 62 - Current

View Point 8 - Rge. Rd. 62 - Turbine Locations

View Point 9 - Twp. Rd. 62 - Current

View Point 9 - Twp. Rd. 62 - Turbine Locations

### View Point 10 - Hwy. 810 - Current