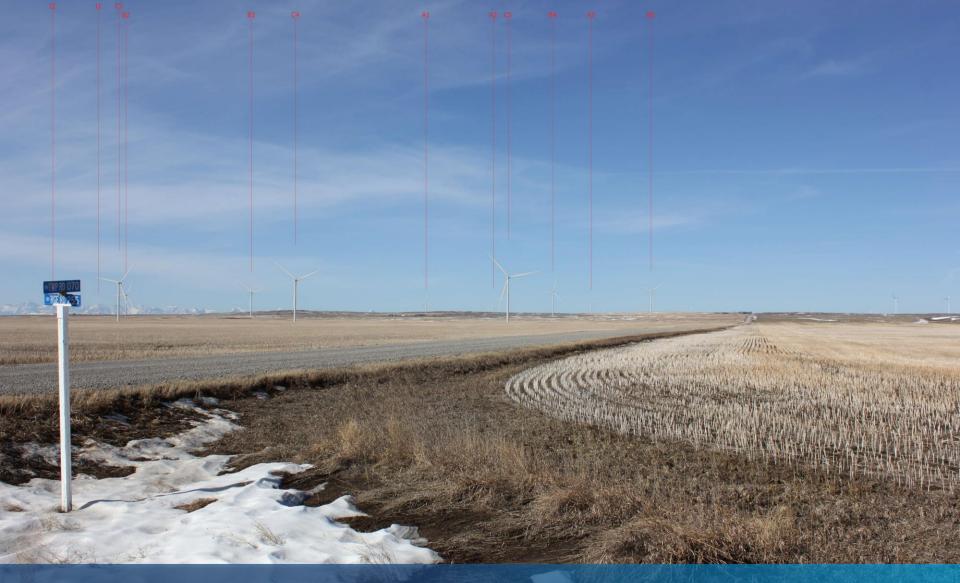

# View Point 1 - Twp. Rd. 70 - Current

View Point 1 - Twp. Rd. 70 - Turbine Locations

View Point 2 - Twp. Rd. 70 - Current

View Point 2 - Twp. Rd. 70 - Turbine Locations

View Point 3 - Rge. Rd. 261 Current